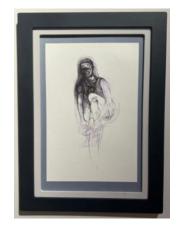

#### Karneval

Pen and pencil drawing on paper, moulded wooden frame. Signed on the verso.

20 x 24 cm

£250