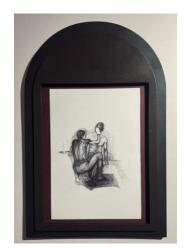

#### At the sink

Pen and pencil drawing on paper, painted wooden frame. Signed on the verso.

9 x 15 cm

£40