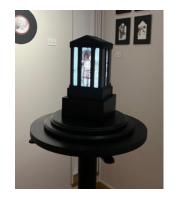

# **Temple I**

Pen and pencil drawings printed on acetate, acrylic paint, wood, LEDs.

14 x 13 x 23 cm

Please enquire.

# **Temple II**

Pen and pencil drawings printed on acetate, acrylic paint, wood, LEDs.

50 x 33 x 24 cm

Please enquire.