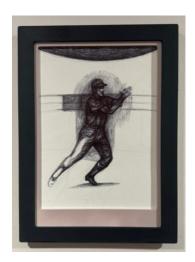

#### Before the race

Pen and pencil drawing on paper, painted wooden frame. Signed on the verso.

14 x 20.5 cm

£50