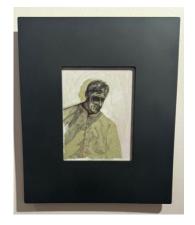

#### Heimkehr

Acrylic paint and pen on board, painted wooden frame. Signed on the verso.

Verso: acrylic paint and pen sketch

11.5 x 14.5 cm

£60