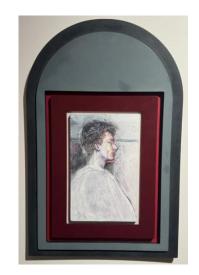

# Family album

Acrylic paint, pencil, and charcoal on gessoed board, painted wooden frame.
Signed on the verso.

8 x 12.5 cm

£50