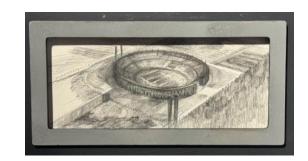

#### **Stadium**

Pen and pencil drawings printed on acetate, Acrylic paint, wood, plastic, LEDs.

65 x 121 x 66 cm