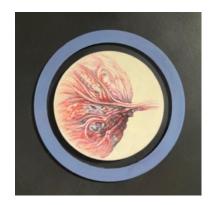

#### **Eros II**

Pencil and charcoal on gessoed board, painted wooden frame. Signed on the verso.

Diameter 26 cm