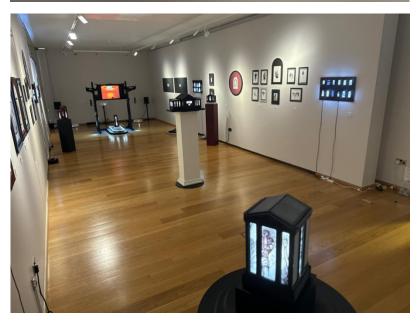

# **TERMINUS**

An immersive exhibition of new drawings, painting, sculpture, and original music by Oxford artist William Lowry, **Terminus** combines contemporary and classical references to explore questions of continuation and finality.

# ABOUT WILLIAM LOWRY

William Lowry's practice combines drawing, printmaking, painting, sculpture, and sound to address themes of personal and collective memory, masculinity and queer desire, myth and modernity. In his installations industrial steel frames, polythene sheets, MDF models and salvaged car parts provide the skeletons of miniature dystopian worlds in which questions of power and its aesthetics, and how these inform ideas of eros and traditional manhood, come to the fore.