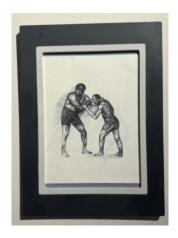

### Jab

Pen and pencil drawing on paper, painted wooden frame.

Signed on the verso.

Verso: sketch

18.5 x 15.5 cm