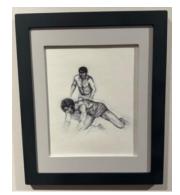

#### Catch

Pen and pencil drawing on paper, painted wooden frame. Signed on the verso.

16 x 22.5 cm