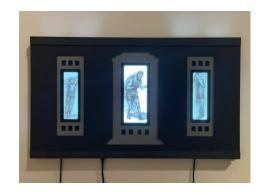

# **Household gods**

Pen drawings printed on acetate, acrylic paint, wood, LED light boxes. Signed on the verso.

62.5 x 36 cm