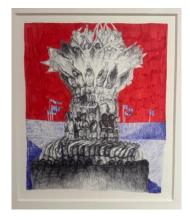

#### Karneval

Pen and pencil drawing on paper, moulded wooden frame. Signed on the verso.

20 x 24 cm

£250