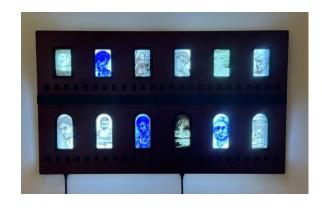

#### **Arena**

Pen drawings printed on acetate, acrylic paint, wood, LED light boxes. Signed on the verso.

62.5 x 36 cm

#### **Blast**

Pen drawings printed on acetate, acrylic paint, wood, silver, silver-effect metal, plastic, LED light boxes.
Signed on the verso.

92 x 64 cm

Please enquire.

# **Household gods**

Pen drawings printed on acetate, acrylic paint, wood, LED light boxes. Signed on the verso.

62.5 x 36 cm

# We three kings

Pen drawings printed on acetate, acrylic paint, wood, LED light boxes. Signed on the verso.

62.5 x 36 cm

Please enquire.