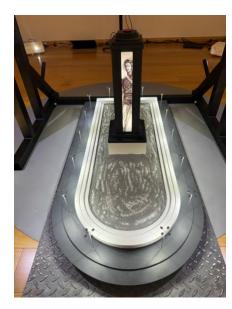

#### Track

Pen and pencil drawings printed on acetate, acrylic paint, wood, gravel, LED light box.

Diameter 70 cm Height 11 cm