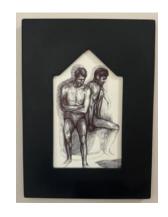

#### Wrestler

Pen and pencil drawing on paper, painted wooden frame. Signed on the verso.

14.5 x 23.5 cm