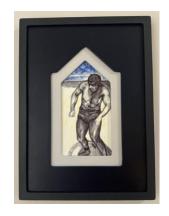

# **Temple I**

Pen and pencil drawings printed on acetate, acrylic paint, wood, LEDs.

14 x 13 x 23 cm

Please enquire.