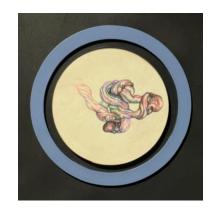

# In the beginning I

Pencil drawing on gessoed board, painted wooden frame.

Signed on the verso.

Diameter 10 cm

£35

# In the beginning II

Pencil drawing on gessoed board, painted wooden frame.

Signed on the verso.

Diameter 10 cm

£35