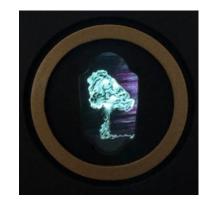

#### **Cloud I**

Pen drawing printed on acetate, acrylic paint, wood, LED light box.

Signed on the verso.

21.5 x 29.5 cm

With light box: £60/Without light box: £50

#### **Cloud II**

Pen drawing printed on acetate, acrylic paint, wood, LED light box.

Signed on the verso.

21.5 x 29.5 cm

With light box: £60/ Without light box: £50

#### **Cloud III**

Pen drawing printed on acetate, acrylic paint, wood, LED light box.

Signed on the verso.

21.5 x 29.5 cm

With light box: £60/ Without light box: £50