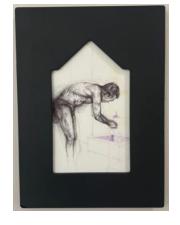

#### At the sink

Pen and pencil drawing on paper, painted wooden frame. Signed on the verso.

9 x 15 cm

£40