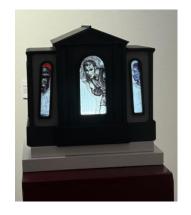

# **Temple I**

Pen and pencil drawings printed on acetate, acrylic paint, wood, LEDs.

14 x 13 x 23 cm

Please enquire.

# **Temple II**

Pen and pencil drawings printed on acetate, acrylic paint, wood, LEDs.

50 x 33 x 24 cm

Please enquire.