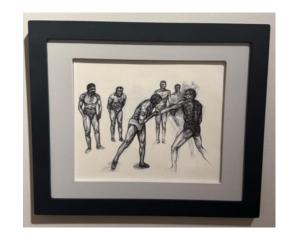

#### Before the race

Pen and pencil drawing on paper, painted wooden frame. Signed on the verso.

14 x 20.5 cm

£50