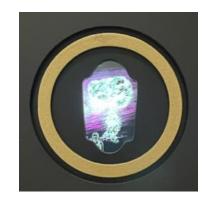

#### **Cloud I**

Pen drawing printed on acetate, acrylic paint, wood, LED light box.

Signed on the verso.

21.5 x 29.5 cm

With light box: £60/Without light box: £50

#### **Cloud II**

Pen drawing printed on acetate, acrylic paint, wood, LED light box.

Signed on the verso.

21.5 x 29.5 cm

With light box: £60/ Without light box: £50

#### **Cloud III**

Pen drawing printed on acetate, acrylic paint, wood, LED light box.

Signed on the verso.

21.5 x 29.5 cm

With light box: £60/ Without light box: £50