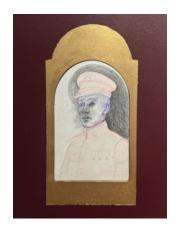

#### Heir

Acrylic paint, pencil, charcoal, and chalk on gessoed board, painted wooden and paper frame. Signed on the verso.

14 x 23 cm

£70