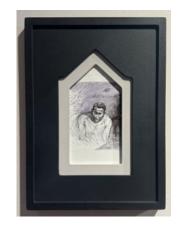

# **Keep still**

Pen and pencil drawing on paper, painted wooden and paper frame.

Signed on the verso.

Verso: sketch

20 x 29.5 cm

£50