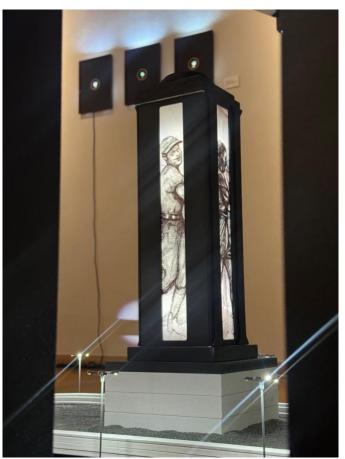

#### **Stadium**

Pen and pencil drawings printed on acetate, Acrylic paint, wood, plastic, LEDs.

65 x 121 x 66 cm

#### Track

Pen and pencil drawings printed on acetate, acrylic paint, wood, gravel, LED light box.

Diameter 70 cm Height 11 cm