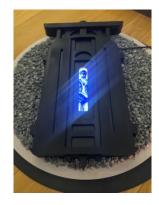

#### Track

Pen and pencil drawings printed on acetate, acrylic paint, wood, gravel, LED light box.

Diameter 70 cm Height 11 cm