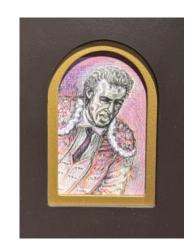

#### Karneval

Pen and pencil drawing on paper, moulded wooden frame. Signed on the verso.

20 x 24 cm

£250