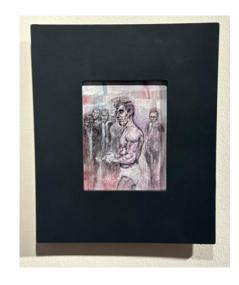

#### **Afterwards**

Pen and pencil drawing on paper, painted wooden frame.
Signed on the verso.

Verso: sketch

13.5 x 20 cm

£50