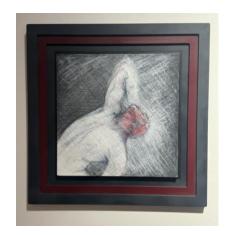

#### **Gladiator**

Acrylic paint, pencil, charcoal, and chalk on gessoed board, painted wooden frame.

Signed on the verso.

Verso: acrylic paint and pen sketch

23 x 23 cm