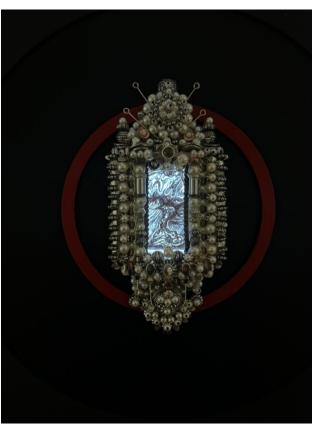

# **Household gods**

Pen drawings printed on acetate, acrylic paint, wood, LED light boxes. Signed on the verso.

62.5 x 36 cm

# We three kings

Pen drawings printed on acetate, acrylic paint, wood, LED light boxes. Signed on the verso.

62.5 x 36 cm

Please enquire.