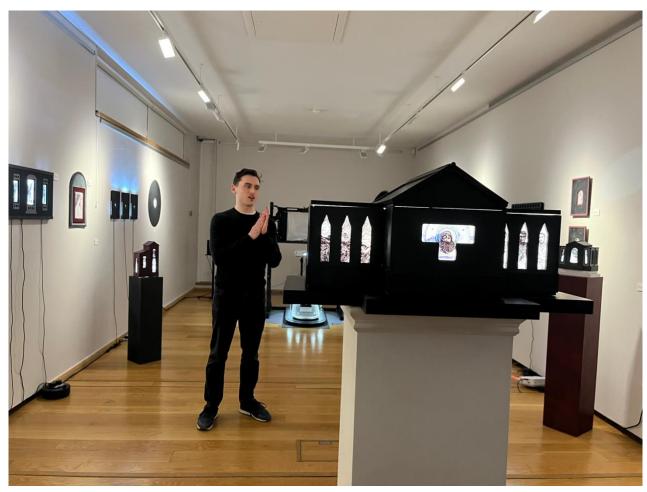

# **TERMINUS**

An immersive exhibition of new drawings, painting, sculpture, and original music by Oxford artist William Lowry, **Terminus** combines contemporary and classical references to explore questions of continuation and finality.

#### **Terminus**

Video projected onto polythene sheeting, acrylic paint, metal, plastic. Accompanied by original 28-minute soundtrack.

162 x 58 x 17cm

Not currently for sale.