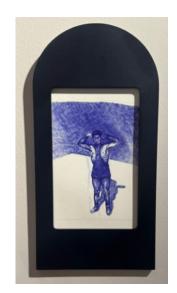

#### **Cloud I**

Pen drawing printed on acetate, acrylic paint, wood, LED light box.

Signed on the verso.

21.5 x 29.5 cm

With light box: £60/Without light box: £50

#### **Cloud II**

Pen drawing printed on acetate, acrylic paint, wood, LED light box.

Signed on the verso.

21.5 x 29.5 cm

With light box: £60/ Without light box: £50

#### **Cloud III**

Pen drawing printed on acetate, acrylic paint, wood, LED light box.

Signed on the verso.

21.5 x 29.5 cm

With light box: £60/ Without light box: £50