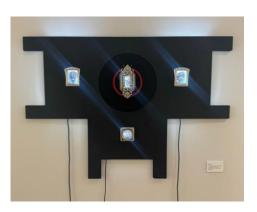

#### Inferno

Pen and pencil drawings printed on acetate, acrylic paint, wood, LEDs.

20.5 x 12 x 34.5 cm

Please enquire.

### Janus

Pen and pencil drawings printed on acetate, acrylic paint, wood, LEDs.

23 x 12.5 x 21 cm

Please enquire.