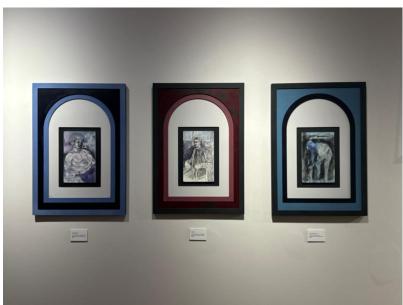

#### **Afterwards**

Pen and pencil drawing on paper, painted wooden frame.
Signed on the verso.

Verso: sketch

13.5 x 20 cm

£50

#### At the sink

Pen and pencil drawing on paper, painted wooden frame. Signed on the verso.

9 x 15 cm

£40

#### Before the race

Pen and pencil drawing on paper, painted wooden frame. Signed on the verso.

14 x 20.5 cm

£50

#### Catch

Pen and pencil drawing on paper, painted wooden frame. Signed on the verso.

16 x 22.5 cm