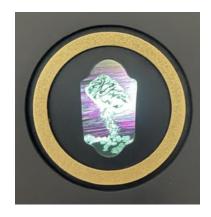

#### **Cloud I**

Pen drawing printed on acetate, acrylic paint, wood, LED light box.

Signed on the verso.

21.5 x 29.5 cm

With light box: £60/Without light box: £50

#### **Cloud II**

Pen drawing printed on acetate, acrylic paint, wood, LED light box.

Signed on the verso.

21.5 x 29.5 cm

With light box: £60/ Without light box: £50

#### **Cloud III**

Pen drawing printed on acetate, acrylic paint, wood, LED light box.

Signed on the verso.

21.5 x 29.5 cm

With light box: £60/ Without light box: £50