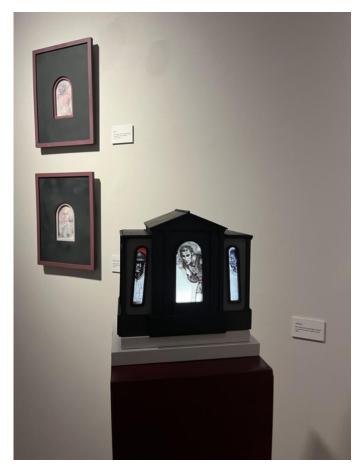

# **Temple I**

Pen and pencil drawings printed on acetate, acrylic paint, wood, LEDs.

14 x 13 x 23 cm

Please enquire.

# **Temple II**

Pen and pencil drawings printed on acetate, acrylic paint, wood, LEDs.

50 x 33 x 24 cm

Please enquire.

# **Household gods**

Pen drawings printed on acetate, acrylic paint, wood, LED light boxes. Signed on the verso.

62.5 x 36 cm

# We three kings

Pen drawings printed on acetate, acrylic paint, wood, LED light boxes. Signed on the verso.

62.5 x 36 cm

Please enquire.