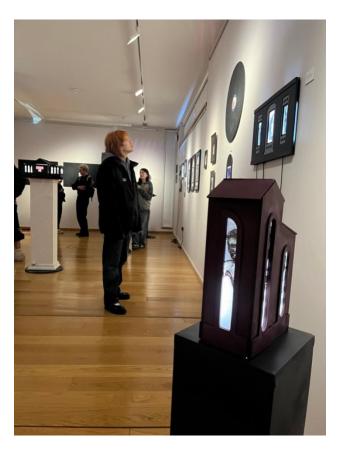

#### Inferno

Pen and pencil drawings printed on acetate, acrylic paint, wood, LEDs.

20.5 x 12 x 34.5 cm

Please enquire.

### Janus

Pen and pencil drawings printed on acetate, acrylic paint, wood, LEDs.

23 x 12.5 x 21 cm

Please enquire.