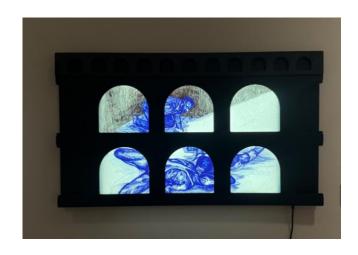

#### **Arena**

Pen drawings printed on acetate, acrylic paint, wood, LED light boxes. Signed on the verso.

62.5 x 36 cm

# **Household gods**

Pen drawings printed on acetate, acrylic paint, wood, LED light boxes. Signed on the verso.

62.5 x 36 cm

# We three kings

Pen drawings printed on acetate, acrylic paint, wood, LED light boxes. Signed on the verso.

62.5 x 36 cm

Please enquire.