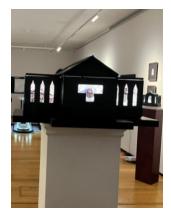

# **Household gods**

Pen drawings printed on acetate, acrylic paint, wood, LED light boxes. Signed on the verso.

62.5 x 36 cm

# We three kings

Pen drawings printed on acetate, acrylic paint, wood, LED light boxes. Signed on the verso.

62.5 x 36 cm

Please enquire.