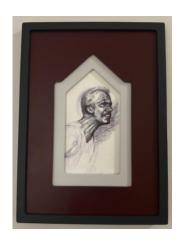

#### Wrestler

Pen and pencil drawing on paper, painted wooden frame. Signed on the verso.

14.5 x 23.5 cm