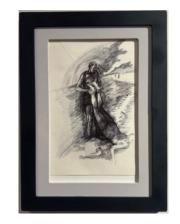

#### **Afterwards**

Pen and pencil drawing on paper, painted wooden frame.
Signed on the verso.

Verso: sketch

13.5 x 20 cm

£50

#### At the sink

Pen and pencil drawing on paper, painted wooden frame. Signed on the verso.

9 x 15 cm

£40

#### Before the race

Pen and pencil drawing on paper, painted wooden frame. Signed on the verso.

14 x 20.5 cm

£50

#### Catch

Pen and pencil drawing on paper, painted wooden frame. Signed on the verso.

16 x 22.5 cm

### **Escape**

Pen and pencil drawing on paper, painted wooden frame. Signed on the verso.

6.5 x 12 cm

£40

#### **Four minutes**

Pen and pencil drawing on paper, painted wooden frame. Signed on the verso.

6.5 x 12 cm

£40

#### Goliath

Pen and pencil drawing on paper, painted wooden frame. Signed on the verso.

14.5 x 19 cm

£50

### Jab

Pen and pencil drawing on paper, painted wooden frame.

Signed on the verso.

Verso: sketch

18.5 x 15.5 cm

#### Karneval

Pen and pencil drawing on paper, moulded wooden frame. Signed on the verso.

20 x 24 cm

£250

# **Keep still**

Pen and pencil drawing on paper, painted wooden and paper frame.

Signed on the verso.

Verso: sketch

20 x 29.5 cm

£50

#### The crowd

Pen and pencil drawing on paper, painted wooden frame. Signed on the verso.

6.5 x 12 cm

£50

#### The fall

Pen and pencil drawing on paper, painted wooden frame. Signed on the verso.

15.5 x 18.5 cm

£50

# Us boys

Pen and pencil drawing on paper, painted wooden frame. Signed on the verso.

9 x 15 cm

£40

#### Wheelbarrow

Pen and pencil drawing on paper, painted wooden frame. Signed on the verso.

Verso: sketch

13.5 x 20.5 cm

£50

#### Wrestler

Pen and pencil drawing on paper, painted wooden frame. Signed on the verso.

14.5 x 23.5 cm