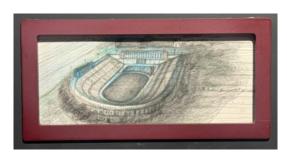

#### **Stadium**

Pen and pencil drawings printed on acetate, Acrylic paint, wood, plastic, LEDs.

65 x 121 x 66 cm