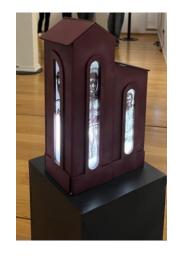

# **Temple I**

Pen and pencil drawings printed on acetate, acrylic paint, wood, LEDs.

14 x 13 x 23 cm

Please enquire.

# **Temple II**

Pen and pencil drawings printed on acetate, acrylic paint, wood, LEDs.

50 x 33 x 24 cm

Please enquire.