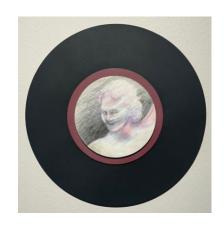

#### **Eros II**

Pencil and charcoal on gessoed board, painted wooden frame. Signed on the verso.

Diameter 26 cm